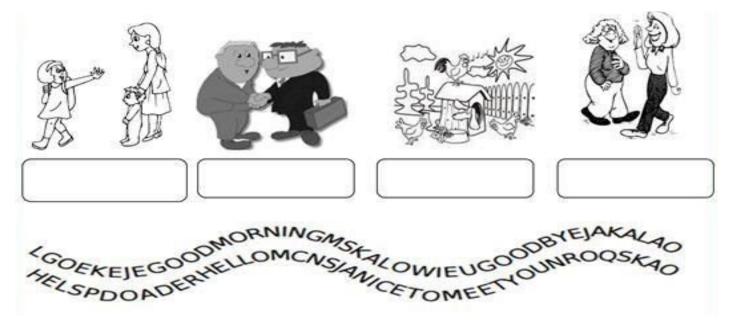

2. Find the words in the puzzle and write in the boxes.

Assessing EFL Students

Answer Key

## 1. Find the words in the puzzle and write in the boxes.

Goodbye Nice to meet you Goodmorning Hello